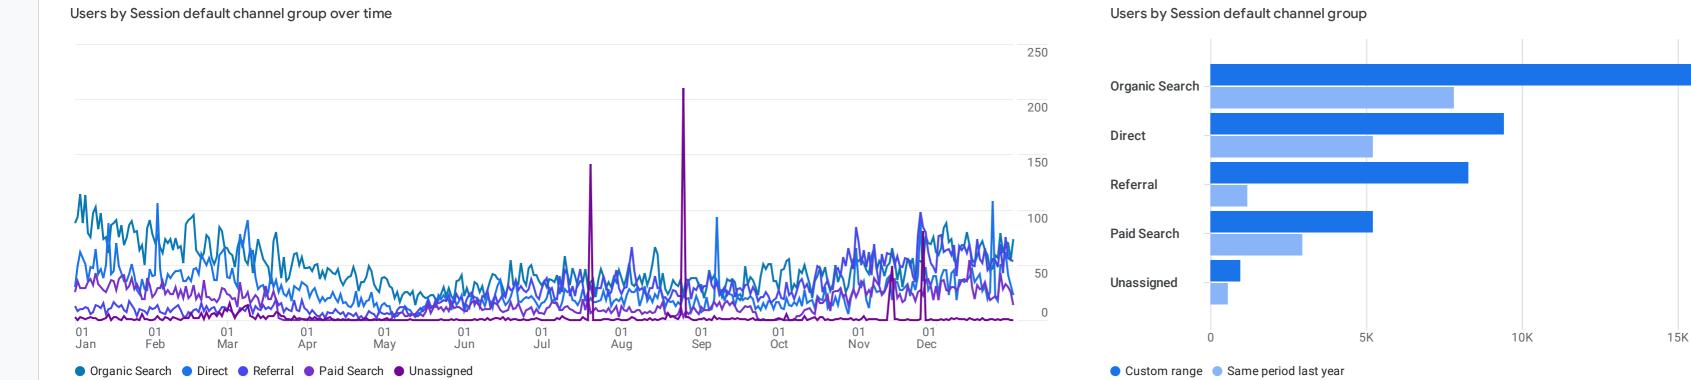

## Traffic acquisition: Session default channel group 🛆 🔸

Add filter +

● Organic Search ● Direct ● Referral ● Paid Search ● Unassigned

| Search                              |                  |                  |                 |                    |                      |                 |                |                 | Rows per page: 10 | ) 🔻 1-8 of                       |
|-------------------------------------|------------------|------------------|-----------------|--------------------|----------------------|-----------------|----------------|-----------------|-------------------|----------------------------------|
| Session default channel group 🝷 😽 🕂 | ↓ Users          | Sessions         | Engaged         | Average engagement | Engaged              | Events per      | Engagement     | Event count     | Conversions       | Total                            |
| SHOW ALL ROWS                       |                  |                  | sessions        | time per session   | sessions per<br>user | session         | rate           | All events 🔻    | All events 🔻      | revenue                          |
|                                     | 39,594           | 57,035           | 35,591          | 1m 01s             | 0.90                 | 6.60            | 62.4%          | 376,636         | 1,211.00          | \$184,688.04                     |
|                                     | vs. 18,504       | vs. 26,545       | vs. 15,095      | vs. 60.57          | vs. 0.82             | vs. 5.13        | vs. 56.87%     | vs. 136,175     | vs. 159.00        | <b>φ104,000.04</b><br>vs. \$0.00 |
|                                     | <b>†</b> 113.98% | <b>†</b> 114.86% | <b>1</b> 35.78% | <b>†</b> 2.08%     | <b>†</b> 10.19%      | <b>†</b> 28.73% | <b>1</b> 9.74% | <b>1</b> 76.58% | ↑ 661.64%         | vs. ş0.00                        |
| 1 Organic Search                    |                  |                  |                 |                    |                      |                 |                |                 |                   |                                  |
| Jan 1 - Dec 31, 2023                | 15,686           | 20,995           | 14,491          | 59s                | 0.92                 | 5.90            | 69.02%         | 123,903         | 343.00            | \$54,071.06                      |
| Jan 1 - Dec 31, 2022                | 7,815            | 10,807           | 7,593           | 1m 26s             | 0.97                 | 5.63            | 70.26%         | 60,883          | 58.00             | \$0.00                           |
| % change                            | 100.72%          | 94.27%           | 90.85%          | -31.15%            | -4.92%               | 4.76%           | -1.76%         | 103.51%         | 491.38%           | 0%                               |
| 2 Direct                            |                  |                  |                 |                    |                      |                 |                |                 |                   |                                  |
| Jan 1 - Dec 31, 2023                | 9,414            | 11,888           | 5,190           | 33s                | 0.55                 | 4.95            | 43.66%         | 58,822          | 202.00            | \$20,747.01                      |
| Jan 1 - Dec 31, 2022                | 5,202            | 7,126            | 3,498           | 39s                | 0.67                 | 4.88            | 49.09%         | 34,756          | 45.00             | \$0.00                           |
| % change                            | 80.97%           | 66.83%           | 48.37%          | -13.21%            | -18.01%              | 1.45%           | -11.06%        | 69.24%          | 348.89%           | 0%                               |
| 3 Referral                          |                  |                  |                 |                    |                      |                 |                |                 |                   |                                  |

|   | Jan 1 - Dec 31, 2023 | 8,269   | 12,158  | 9,000   | 1m 39s  | 1.09    | 10.46   | 74.03% | 127,182   | 308.00    | \$81,155.23 |
|---|----------------------|---------|---------|---------|---------|---------|---------|--------|-----------|-----------|-------------|
|   | Jan 1 - Dec 31, 2022 | 1,174   | 1,871   | 1,063   | 52s     | 0.91    | 5.07    | 56.81% | 9,479     | 12.00     | \$0.00      |
|   | % change             | 604.34% | 549.81% | 746.66% | 88.41%  | 20.21%  | 106.48% | 30.29% | 1,241.72% | 2,466.67% | 0%          |
| 4 | Paid Search          |         |         |         |         |         |         |        |           |           |             |
|   | Jan 1 - Dec 31, 2023 | 5,212   | 6,612   | 4,294   | 48s     | 0.82    | 5.64    | 64.94% | 37,309    | 149.00    | \$24,856.03 |
|   | Jan 1 - Dec 31, 2022 | 2,945   | 3,977   | 2,548   | 47s     | 0.87    | 5.03    | 64.07% | 20,008    | 32.00     | \$0.00      |
|   | % change             | 76.98%  | 66.26%  | 68.52%  | 2.39%   | -4.78%  | 12.16%  | 1.36%  | 86.47%    | 365.63%   | 0%          |
| 5 | Unassigned           |         |         |         |         |         |         |        |           |           |             |
|   | Jan 1 - Dec 31, 2023 | 956     | 504     | 1       | 9m 23s  | <0.01   | 35.84   | 0.2%   | 18,062    | 13.00     | \$635.98    |
|   | Jan 1 - Dec 31, 2022 | 550     | 683     | 0       | 53s     | 0.00    | 4.42    | 0%     | 3,022     | 9.00      | \$0.00      |
|   | % change             | 73.82%  | -26.21% | 0%      | 956.73% | 0%      | 709.96% | 0%     | 497.68%   | 44.44%    | 0%          |
| 6 | Display              |         |         |         |         |         |         |        |           |           |             |
|   | Jan 1 - Dec 31, 2023 | 922     | 1,053   | 387     | 12s     | 0.42    | 3.79    | 36.75% | 3,995     | 173.00    | \$0.00      |
|   | Jan 1 - Dec 31, 2022 | 0       | 0       | 0       | 0s      | 0.00    | 0.00    | 0%     | 0         | 0.00      | \$0.00      |
|   | % change             | 0%      | 0%      | 0%      | 0%      | 0%      | 0%      | 0%     | 0%        | 0%        | 0%          |
| 7 | Organic Social       |         |         |         |         |         |         |        |           |           |             |
|   | Jan 1 - Dec 31, 2023 | 901     | 1,054   | 614     | 27s     | 0.68    | 5.06    | 58.25% | 5,332     | 12.00     | \$2,011.90  |
|   | Jan 1 - Dec 31, 2022 | 587     | 647     | 328     | 26s     | 0.56    | 4.71    | 50.7%  | 3,045     | 1.00      | \$0.00      |
|   | % change             | 53.49%  | 62.91%  | 87.2%   | 3.15%   | 21.96%  | 7.49%   | 14.91% | 75.11%    | 1,100%    | 0%          |
| 8 | Email                |         |         |         |         |         |         |        |           |           |             |
|   | Jan 1 - Dec 31, 2023 | 366     | 472     | 177     | 31s     | 0.48    | 4.30    | 37.5%  | 2,031     | 11.00     | \$1,210.83  |
|   | Jan 1 - Dec 31, 2022 | 863     | 1,170   | 649     | 43s     | 0.75    | 4.26    | 55.47% | 4,982     | 2.00      | \$0.00      |
|   | % change             | -57.59% | -59.66% | -72.73% | -27.04% | -35.69% | 1.05%   | -32.4% | -59.23%   | 450%      | 0%          |