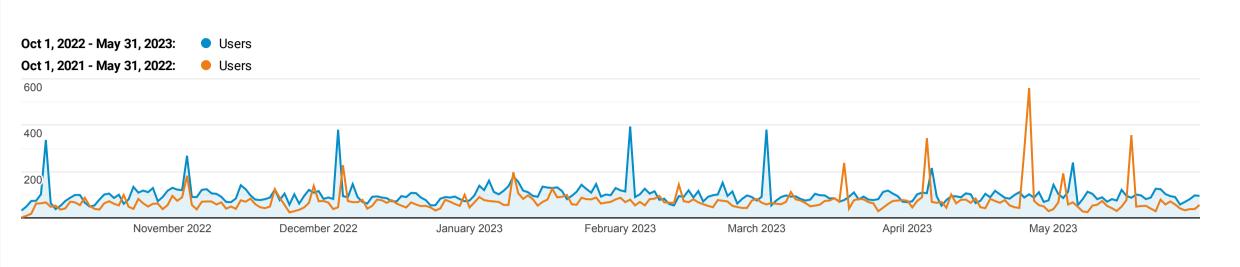

Oct 1, 2022 - May 31, 2023

Compare to: Oct 1, 2021 - May 31, 2022

## **All Traffic**

All Users +0.00% Users

**Explorer** 

**Analytics** 

Summary



| Source / Medium      |                                  |           |                                  |                                  |                              |                                      |                                         |                                     |                                  |  |
|----------------------|----------------------------------|-----------|----------------------------------|----------------------------------|------------------------------|--------------------------------------|-----------------------------------------|-------------------------------------|----------------------------------|--|
|                      | Users ↓                          | New Users | Sessions                         | Bounce Rate